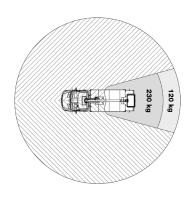

# **VERSALIFT**

VTL130-FZ







## VTL130-FZ - Ford Ranger



Manufactured from 1.5mm thick ultra-high strength steel

Added stability delivering smooth and steady working conditions

■ Length: 6,625 mm ■ Height: 2,555 mm

■ Wheelbase: 3,220 mm









230 kg





















2 man Eco

A-frame

Optional

3,200 kg

205 kg\*

Diagramme(s)





#### **Options**

Outrigger pads with holders Hydraulic axle locking system Flashing lights on the roof Aluminium cabinets for the chassis Safety stripes (red/white) Reversing camera Display in the upper control panel Stow guide & limited working area without outriggers



The shaped profile ultra high strength steel booms provide improved rigidity, stiffness and performance



Ground level emergency lowering from the chassis (pedestal mounted valve bank)



Aluminium cabinets for the chassis (optional)



LMC (Load Moment Controls): Variable outreach and up to 2 actions at a time (1 per joystick)

#### **Notes**

Technical information is subject to change without prior notice. Images may show optional equipment. Installations and/or options may not be available in your specific region.