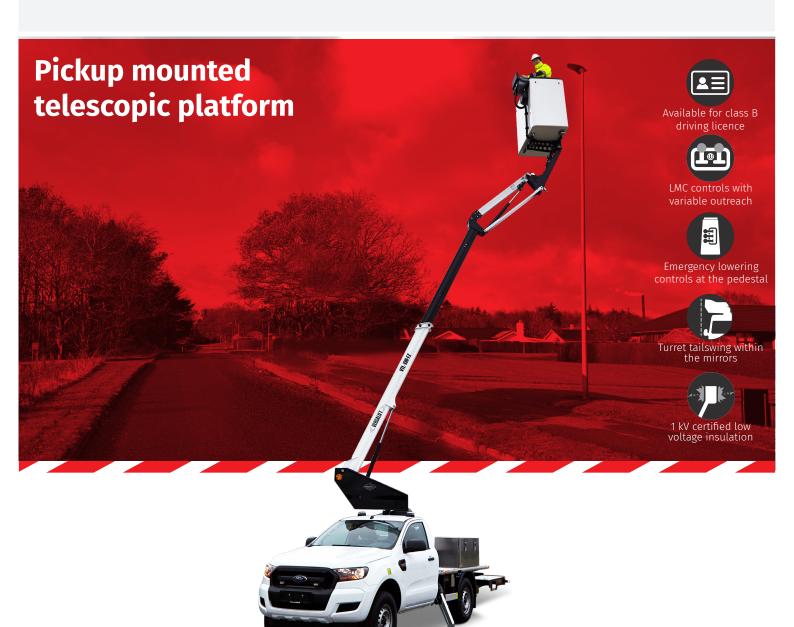

## VTL130-FZ - Ford Ranger

Manufactured from 1.5mm thick ultra-high strength steel

Added stability delivering smooth and steady working conditions

■ Length: 6,625 mm ■ Height: 2,555 mm

■ Wheelbase: 3,220 mm

LMC (Load Moment Controls): Variable outreach and up to 2 actions at a time (1 per joystick)

The shaped profile ultra high strength steel booms provide improved rigidity, stiffness and performance

Ground level emergency lowering from the chassis (pedestal mounted valve bank)

Aluminium cabinets for the chassis (optional)