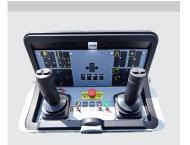

LMC (Load Moment Controls): Variable outreach and up to 2 actions at a time (1 per joystick)