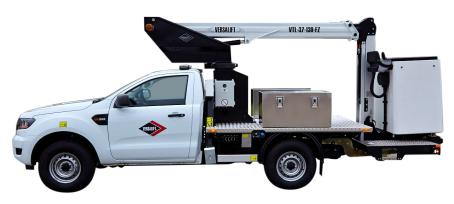

## VTL130-FZ - Ford Ranger

Manufactured from 1.5mm thick ultra-high strength steel

Added stability delivering smooth and steady working conditions

■ Length: 6,625 mm ■ Height: 2,555 mm

■ Wheelbase: 3,220 mm