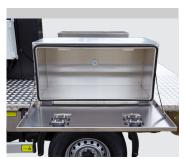

The shaped profile ultra high strength steel booms provide improved rigidity, stiffness and performance

Ground level emergency lowering from the chassis (pedestal mounted valve bank)

Aluminium cabinets for the chassis (optional)