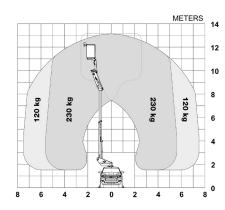

# **VERSALIFT**

VTL130-FZ







## VTL130-FZ - Ford Ranger



Manufactured from 1.5mm thick ultra-high strength steel

Added stability delivering smooth and steady working conditions

■ Length: 6,625 mm ■ Height: 2,555 mm

■ Wheelbase: 3,220 mm









230 kg





















2 man Eco

A-frame

Optional

3,200 kg

205 kg\*

Diagramme(s)





#### **Options**

Outrigger pads with holders Hydraulic axle locking system Flashing lights on the roof Aluminium cabinets for the chassis Safety stripes (red/white) Reversing camera Display in the upper control panel Stow guide & limited working area without outriggers



The shaped profile ultra high strength steel booms provide improved rigidity, stiffness and performance



Ground level emergency lowering from the chassis (pedestal mounted valve bank)



Aluminium cabinets for the chassis (optional)



LMC (Load Moment Controls): Variable outreach and up to 2 actions at a time (1 per joystick)

#### **Notes**

Technical information is subject to change without prior notice. Images may show optional equipment. Installations and/or options may not be available in your specific region