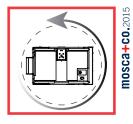

ZERO Inside Turning Radius and 1253 mm Outside Turning Radius

Wheel locking device allows you to drive forward and backward in a straight line when accessing narrow aisle. Dual Roll Out Decks-provide outreach at both ends without sacrificing any platform capacity. Swing entry gate with stainless steel hinges and removal of entry toe-board allows easier access.