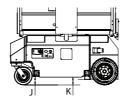

| MEASUREMENTS                  | Metric                               |                                              | US                                   |  |
|-------------------------------|--------------------------------------|----------------------------------------------|--------------------------------------|--|
| Platform Height               | 2900                                 | Α                                            | 9 ft 6 in                            |  |
| Entry Step                    | 400                                  | В                                            | 1 ft 3 in                            |  |
| Working Height                | 4900                                 | С                                            | 16 ft                                |  |
| Platform Width                | 680                                  |                                              | 2 ft 2 in                            |  |
| Platform Length               | 1115                                 | D                                            | 3 ft 9 in                            |  |
| Platform Length W/decks ext   | 1700                                 | Ε                                            | 5 ft 6 in                            |  |
| Width                         | 739                                  |                                              | 2 ft 4 in                            |  |
| Base Length                   | 1192                                 | G                                            | 3 ft 10 in                           |  |
| Height Stowed                 | 1747                                 | Н                                            | 5 ft 8 in                            |  |
| Ground Clearance Front        | 92                                   |                                              | 3,6 in                               |  |
| Ground Clearance Middle       | 87                                   | K                                            | 3,4 in                               |  |
| Platform Capcity w/ decks ext | 180 kg                               |                                              | 397 lbs                              |  |
|                               |                                      |                                              |                                      |  |
| Rated Number of Occupants C   | €                                    | 1                                            |                                      |  |
| Rated Number of Occupants     | 5                                    | 2                                            |                                      |  |
| PERFORMANCE                   |                                      |                                              |                                      |  |
| Drive Speed Stowed            | 3 km/h                               | 3 km/h 1.9 mph                               |                                      |  |
| Drive Speed Elevated          | 0,6 km/h                             | 0,6 km/h 0.35 mp                             |                                      |  |
| Inside Turning Radius         | Zero                                 | Zero Zero                                    |                                      |  |
| Outside Turning Radius        | 1253                                 | 1253 4 ft 7 in                               |                                      |  |
| Gradeability                  | 35%                                  | 35% 35%                                      |                                      |  |
| Raise/Lower Speed             | 16 / 21 sec                          | 16 / 21 sec 16 / 21 se                       |                                      |  |
| Controls                      | One Hand prop                        | One Hand proportional controller             |                                      |  |
| Tires                         | Solid Rubbe                          | Solid Rubber, Non Marking                    |                                      |  |
| POWER                         |                                      |                                              |                                      |  |
| Power Source                  | 110/220 V ca 24 V<br>12 Ah automatic | 1                                            | 110/220 V ca 24 V<br>12 Ah automatic |  |
| Batteries                     | 2 - 12V 85 Ah                        |                                              | 2 - 12V 85 Ah                        |  |
| Hydraulic System Capacity     | 20 lt                                |                                              | 5.3 gal                              |  |
| Unit Weight C6                | 510 kg                               |                                              | 1124 lbs                             |  |
| Unit Weight                   | 550 kg                               | T                                            | 1212 lbs                             |  |
| STANDARD COMPLIANT            |                                      | Ansi A92.6, CE Compliant,<br>AS1418.10 (int) |                                      |  |