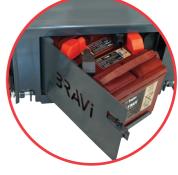

High cycle batteries allow 250 operation on one charge: enough duty cycle for even the hardest of work days and more. Large LCD screen in the ground module to show system status and diagnostic.

An extremely rugged, ultra-compact Joystick with ergonomically designed handle and trigger style safety switch-enables easier use with gloved hands!