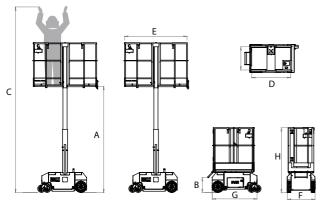

| MEASUREMENTS                  | Metric                               |                                              | US                                   |  |
|-------------------------------|--------------------------------------|----------------------------------------------|--------------------------------------|--|
| Platform Height               | 2900                                 | Α                                            | 9 ft 6 in                            |  |
| Entry Step                    | 400                                  | В                                            | 1 ft 3 in                            |  |
| Working Height                | 4900                                 | С                                            | 16 ft                                |  |
| Platform Width                | 680                                  |                                              | 2 ft 2 in                            |  |
| Platform Length               | 1115                                 | D                                            | 3 ft 9 in                            |  |
| Platform Length W/decks ext   | 1700                                 | Ε                                            | 5 ft 6 in                            |  |
| Width                         | 739                                  |                                              | 2 ft 4 in                            |  |
| Base Length                   | 1192                                 | G                                            | 3 ft 10 in                           |  |
| Height Stowed                 | 1747                                 | Н                                            | 5 ft 8 in                            |  |
| Ground Clearance Front        | 92                                   |                                              | 3,6 in                               |  |
| Ground Clearance Middle       | 87                                   | K                                            | 3,4 in                               |  |
| Platform Capcity w/ decks ext | 180 kg                               |                                              | 397 lbs                              |  |
|                               |                                      |                                              |                                      |  |
| Rated Number of Occupants C   | €                                    | 1                                            |                                      |  |
| Rated Number of Occupants     | 5                                    | 2                                            |                                      |  |
| PERFORMANCE                   |                                      |                                              |                                      |  |
| Drive Speed Stowed            | 3 km/h                               | 3 km/h 1.9 mph                               |                                      |  |
| Drive Speed Elevated          | 0,6 km/h                             | 0,6 km/h 0.35 mp                             |                                      |  |
| Inside Turning Radius         | Zero                                 | Zero Zero                                    |                                      |  |
| Outside Turning Radius        | 1253                                 | 1253 4 ft 7 in                               |                                      |  |
| Gradeability                  | 35%                                  | 35% 35%                                      |                                      |  |
| Raise/Lower Speed             | 16 / 21 sec                          | 16 / 21 sec 16 / 21 se                       |                                      |  |
| Controls                      | One Hand prop                        | One Hand proportional controller             |                                      |  |
| Tires                         | Solid Rubbe                          | Solid Rubber, Non Marking                    |                                      |  |
| POWER                         |                                      |                                              |                                      |  |
| Power Source                  | 110/220 V ca 24 V<br>12 Ah automatic | 1                                            | 110/220 V ca 24 V<br>12 Ah automatic |  |
| Batteries                     | 2 - 12V 85 Ah                        |                                              | 2 - 12V 85 Ah                        |  |
| Hydraulic System Capacity     | 20 lt                                |                                              | 5.3 gal                              |  |
| Unit Weight C6                | 510 kg                               |                                              | 1124 lbs                             |  |
| Unit Weight                   | 550 kg                               | T                                            | 1212 lbs                             |  |
| STANDARD COMPLIANT            |                                      | Ansi A92.6, CE Compliant,<br>AS1418.10 (int) |                                      |  |