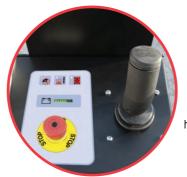

High cycle batteries allow 250 operation on one charge: enough duty cycle for even the hardest of work days and more. Large LCD screen in the ground module to show system status and diagnostic.

An extremely rugged, ultra-compact Joystick with ergonomically designed handle and trigger style safety switch-enables easier use with gloved hands!