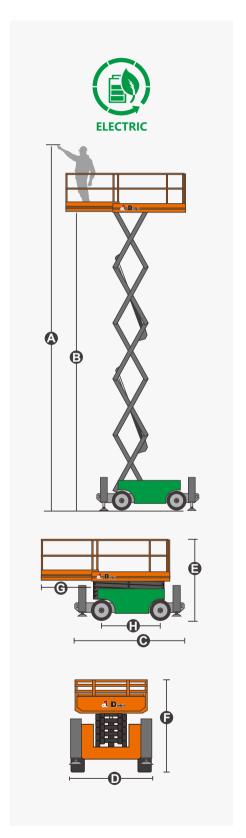

## **SPECIFICATIONS**

| Size                                     | Metric      | British           |
|------------------------------------------|-------------|-------------------|
| Max. Working Height <b>A</b>             | 14.30m      | 46ft 11in         |
| Max. Platform Height <b>B</b>            | 12.30m      | 40ft 4in          |
| Overall Length(Without Outriggers)       | 3.19m       | 10ft 6in          |
| Overall Length(With Outriggers) <b>©</b> | 3.84m       | 12ft 7in          |
| Overall Width <b>①</b>                   | 1.77m       | 5ft 10in          |
| Overall Height(Rails Up)                 | 2.74m       | 9ft               |
| Overall Height(Rails Down)               | 1.97m       | 6ft 6in           |
| Platform Size(Length×Width)              | 2.88m×1.52m | 9ft 5in × 5ft     |
| Platform Extension Size <b>G</b>         | 1.43m       | 4ft 8in           |
| Ground Clearance                         | 0.24m       | 9in               |
| Wheelbase <b>(</b>                       | 2.29m       | 7ft 6in           |
| Turning Radius(Inside/Outside)           | 2.15m/4.85m | 7ft 1in/15ft 11in |
| Tyres                                    | 26×12-16.5  | 26×12-16.5        |

| 363kg       | 800lb                                                      |
|-------------|------------------------------------------------------------|
| 136kg       | 299lb                                                      |
| 3/2         | 3/2                                                        |
| 40%         | 40%                                                        |
| 6.00km/h    | 3.73mph                                                    |
| 0.45km/h    | 0.28mph                                                    |
| X-1.5°/Y-3° | X-1.5°/Y-3°                                                |
| 45/46sec    | 45/46sec                                                   |
|             | 136kg<br>3/2<br>40%<br>6.00km/h<br>0.45km/h<br>X-1.5°/Y-3° |

| Weight         |        |         |  |
|----------------|--------|---------|--|
| Overall Weight | 5480kg | 12081lb |  |

| Power          |             |             |
|----------------|-------------|-------------|
| Hydraulic Tank | 71L         | 18.7gal     |
| Battery        | 48V/320Ah   | 48V/320Ah   |
| Charger        | 48V/35A     | 48V/35A     |
| Driving Motor  | 2×32VAC/2kW | 2×32VAC/2kW |
| Lifting Motor  | 48VDC/3.8kW | 48VDC/3.8kW |
|                |             |             |